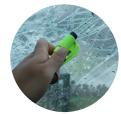

## **SEAT BELT CUTTER & WINDOW BREAKER**

It's the stuff of nightmares - getting trapped in a car with jammed seat belts and inoperable windows. The compact RESQME Emergency tool has been designed to come to your aid in a crisis. Constructed from lightweight ABS plastic this compact device is easily stored on your keyring, glovebox or mirror.

Featuring a high quality toughened metal tip that shatters tempered glass fast and a sharp recessed blade designed to quickly cut jammed seat belts the resqme has you covered in your emergency situation.

## **RESQME** Emergency Tool

Seat Belt Cutter & Window Breaker

- Manufactured from Lightweight ABS Plastic
- Sharp steel point designed to easily shatter tempered glass fast
- Safe guarded razor blade cuts through seat belts to help free you and your passengers
- Stores in glove box, centre console, or pocket or on car keys
- Illuminates In the dark

Code: RESQME

Easily cuts through seatbelt

Illuminates in the dark, easil stored on car keys

Safely shatters windows