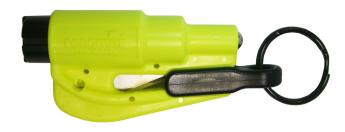

## **SEAT BELT CUTTER & WINDOW BREAKER**

It's the stuff of nightmares - getting trapped in a car with jammed seat belts and inoperable windows. The compact RESQME Emergency tool has been designed to come to your aid in a crisis. Constructed from lightweight ABS plastic this compact device is easily stored on your keyring, glovebox or mirror.

Featuring a high quality toughened metal tip that shatters tempered glass fast and a sharp recessed blade designed to quickly cut jammed seat belts the resqme has you covered in your emergency situation.

## **RESQME** Emergency Tool

Seat Belt Cutter & Window Breaker

- Manufactured from Lightweight ABS Plastic
- Sharp steel point designed to easily shatter tempered glass fast
- Safe guarded razor blade cuts through seat belts to help free you and your passengers
- Stores in glove box, centre console, or pocket or on car keys
- Illuminates In the dark