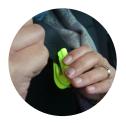

Featuring a high quality toughened metal tip that shatters tempered glass fast and a sharp recessed blade designed to quickly cut jammed seat belts the resqme has you covered in your emergency situation.

## **RESQME** Emergency Tool

Seat Belt Cutter & Window Breaker

- Manufactured from Lightweight ABS Plastic
- Sharp steel point designed to easily shatter tempered glass fast
- Safe guarded razor blade cuts through seat belts to help free you and your passengers
- Stores in glove box, centre console, or pocket or on car keys
- Illuminates In the dark