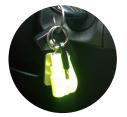

## **RESQME** Emergency Tool

Seat Belt Cutter & Window Breaker

- Manufactured from Lightweight ABS Plastic
- Sharp steel point designed to easily shatter tempered glass fast
- Safe guarded razor blade cuts through seat belts to help free you and your passengers
- Stores in glove box, centre console, or pocket or on car keys
- Illuminates In the dark

Code: RESQME

Easily cuts through seatbelt

Illuminates in the dark, easil stored on car keys

Safely shatters windows